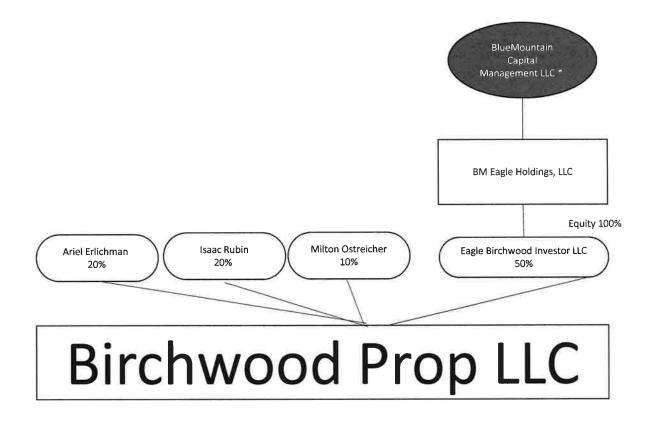

#### **RESPONSE:**

Eagle Birchwood Investor LLC c/o BM Eagle Holdings LLC 45 Broadway, Ste 2640 New York, NY 10006 (p) <u>212.269.1500</u>

### 24. Provide an organizational chart showing all owners/entities/affiliates in both the Operations LLC and the Property LLC.

**RESPONSE:** 

Attached are organizational charts for both Birchwood Prop LLC, <u>Attachment 52</u>, and Birchwood Operations LLC, <u>Attachment 53</u>.