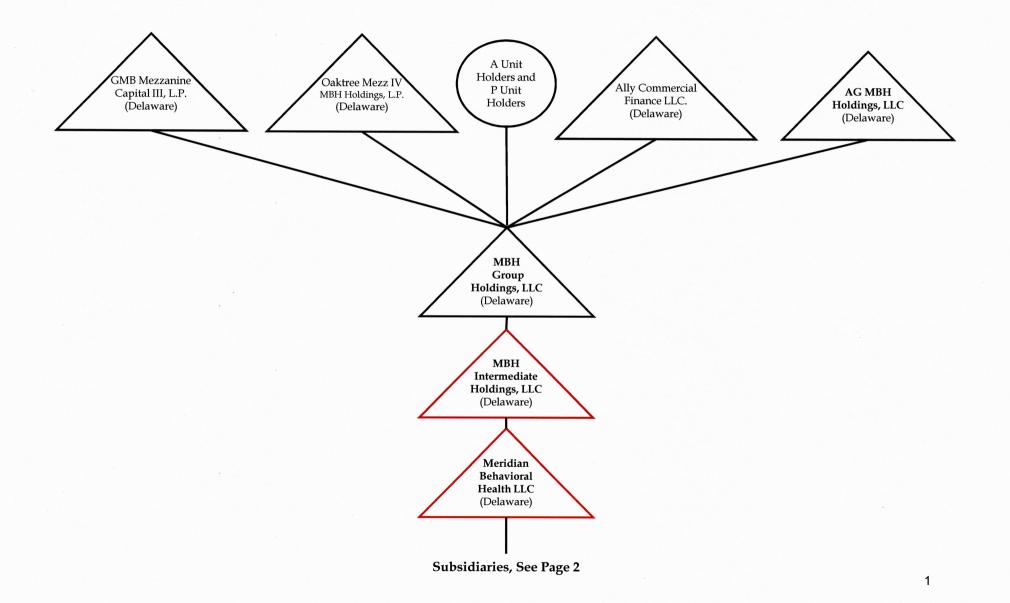

#### Re: OAS, LLC (Valley Vista) Request Regarding Jurisdictional Determination

Donna:

My apologies for inadvertently omitting the organizational charts from the original submission dated March 3, 2017. I got ahead of myself. Enclosed is one sheet with two charts reflecting pre and post transfer organizational structure, along with a two-page chart showing detail on Meridian's organizational structure.

## MERIDIAN BEHAVIORAL HEALTH