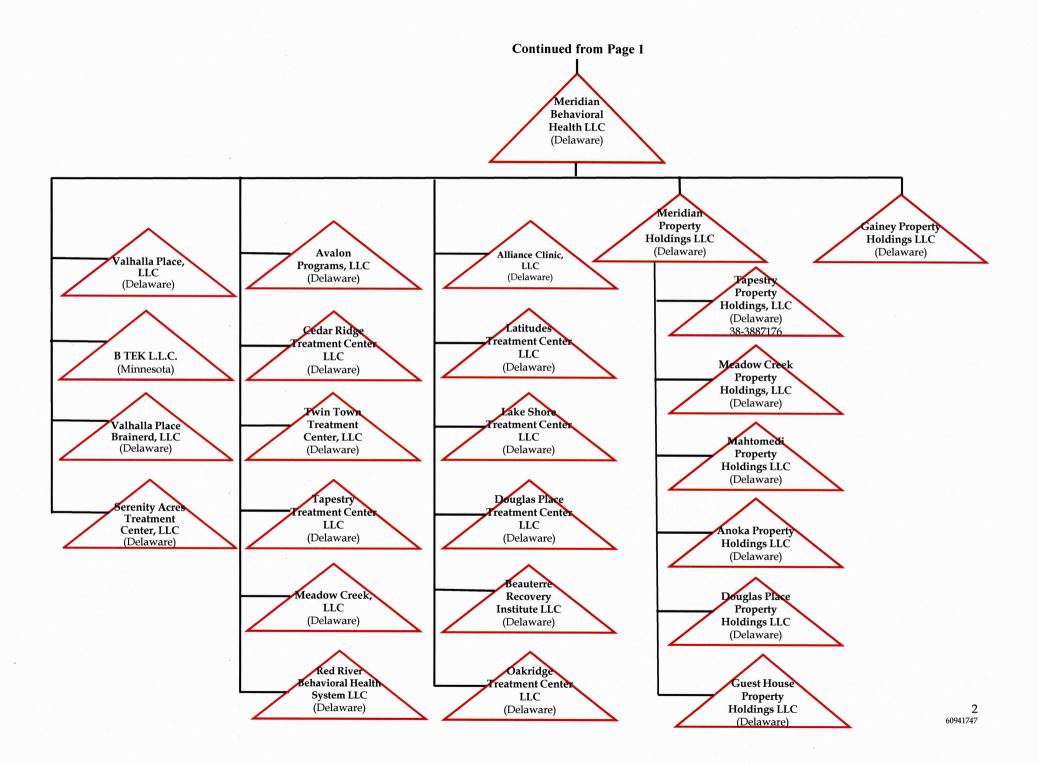

#### Re: OAS, LLC (Valley Vista) Request Regarding Jurisdictional Determination

Donna:

My apologies for inadvertently omitting the organizational charts from the original submission dated March 3, 2017. I got ahead of myself. Enclosed is one sheet with two charts reflecting pre and post transfer organizational structure, along with a two-page chart showing detail on Meridian's organizational structure.

## MERIDIAN BEHAVIORAL HEALTH