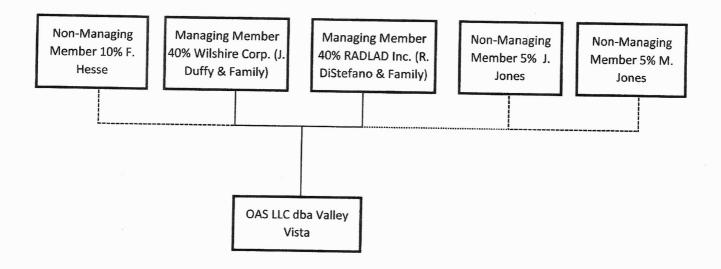

#### Re: OAS, LLC (Valley Vista) Request Regarding Jurisdictional Determination

Donna:

My apologies for inadvertently omitting the organizational charts from the original submission dated March 3, 2017. I got ahead of myself. Enclosed is one sheet with two charts reflecting pre and post transfer organizational structure, along with a two-page chart showing detail on Meridian's organizational structure.

#### **Current Ownership Valley Vista**

**Proposed Ownership** 