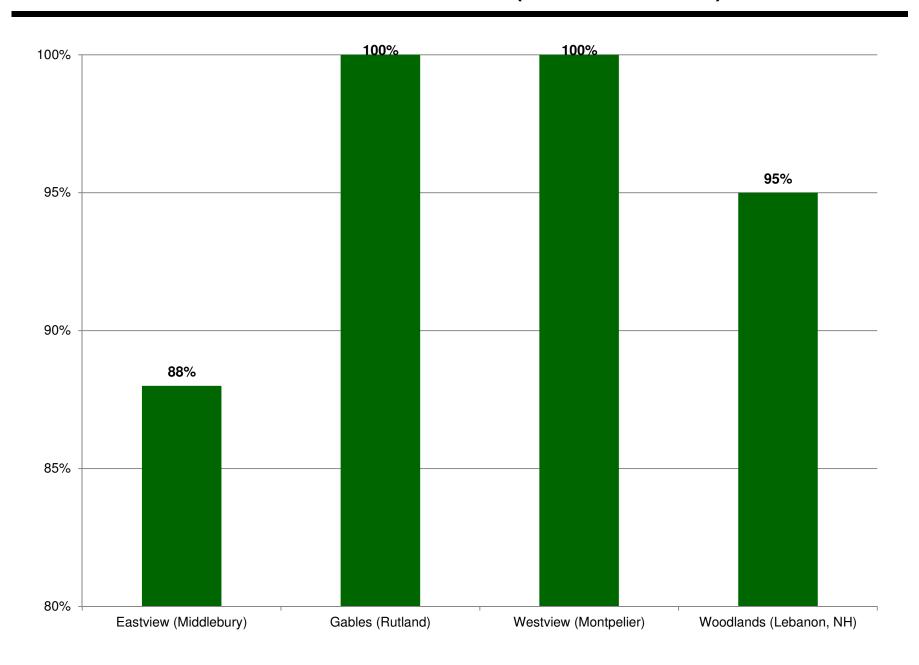

## **Occupancy Rates**

• Nationally – Independent Living continues with high occupancy rates (three year average of 92% as noted in *The State of Senior Housing 2015*)

## **CURRENT OCCUPANCY (AS OF MAY 2016)**