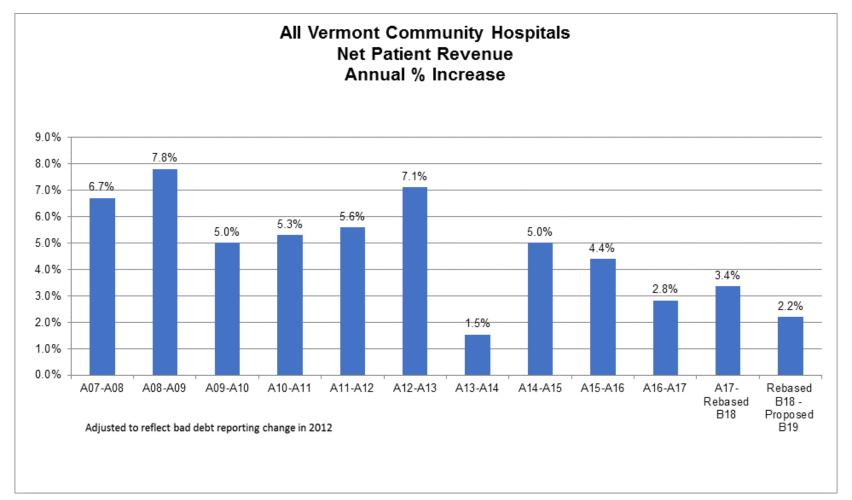

| *Repeat for 2020                      |
| FY 19 NPR                                |               | 2,583,341,038     |                |                                       |
| Percentage change over FY 2018 Approved  | 3.49%         |                   |                |                                       |
| Percentage change over FY 2018 Rebased B | 2.21%         |                   |                |                                       |
| Percentage change over FY 2017 Actuals   |               | 5.64%             | 2.82%          |                                       |
|                                          |               |                   | Adj for Annual |                                       |



## **Hospital Budget Growth Rebased and Proposed**