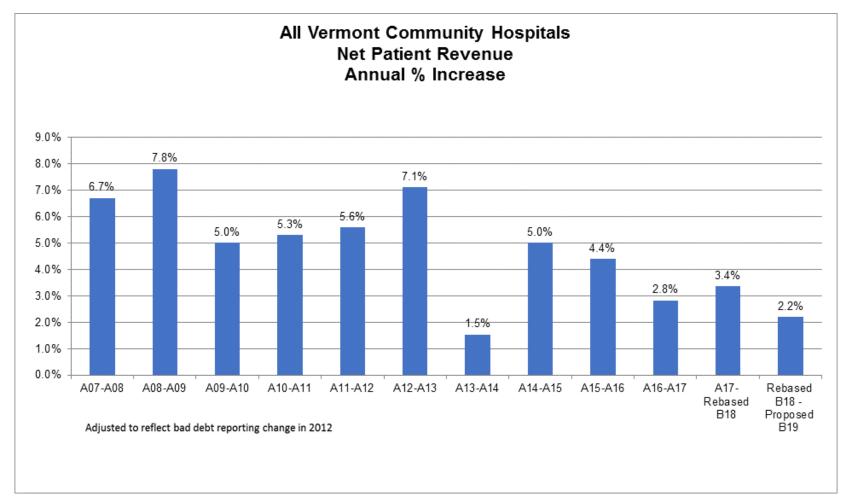

| *Repeat for 2020                      |
| FY 19 NPR                                |               | 2,583,341,038     |                |                                       |
| Percentage change over FY 2018 Approved  | 3.49%         |                   |                |                                       |
| Percentage change over FY 2018 Rebased B | 2.21%         |                   |                |                                       |
| Percentage change over FY 2017 Actuals   |               | 5.64%             | 2.82%          |                                       |
|                                          |               |                   | Adj for Annual |                                       |

## **Hospital Budget Growth Rebased and Proposed**