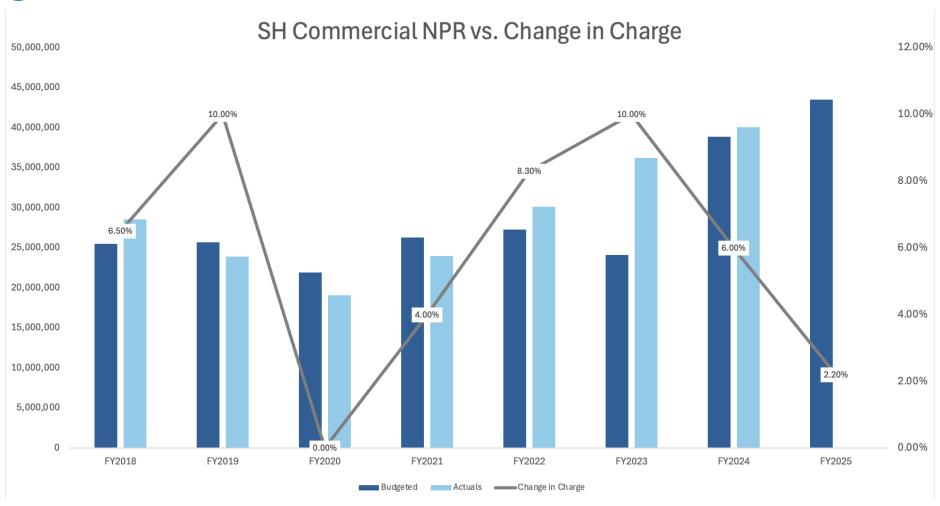

# Change in Charge: Adjusting FY25 Requested Values

Note: The order of hospitals changes in various data sources, based on whether the alphabetical order is applied to the full name of the hospital or its abbreviation. Due to this, Grace Cottage Hospital (GCH) and Gifford Medical Center (GMC) had FY25 change in charge values reversed, as well as Springfield Hospital (SH) and Southwestern Vermont Medical Center (SVMC). These adjustments do not change the findings from previous years, and the updated graphs for these four hospitals are shown in the slides here.

## Springfield Hospital