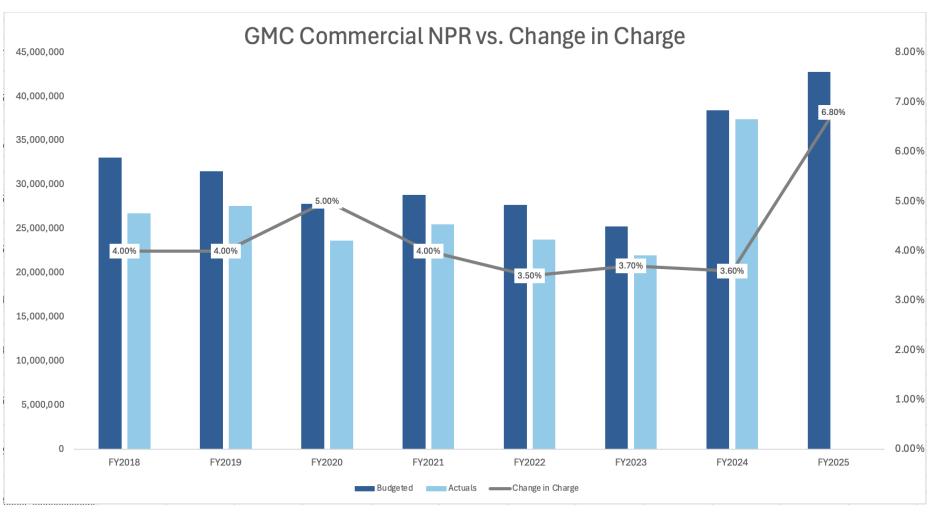

# Change in Charge: Adjusting FY25 Requested Values

Note: The order of hospitals changes in various data sources, based on whether the alphabetical order is applied to the full name of the hospital or its abbreviation. Due to this, Grace Cottage Hospital (GCH) and Gifford Medical Center (GMC) had FY25 change in charge values reversed, as well as Springfield Hospital (SH) and Southwestern Vermont Medical Center (SVMC). These adjustments do not change the findings from previous years, and the updated graphs for these four hospitals are shown in the slides here.

#### Gifford Medical Center