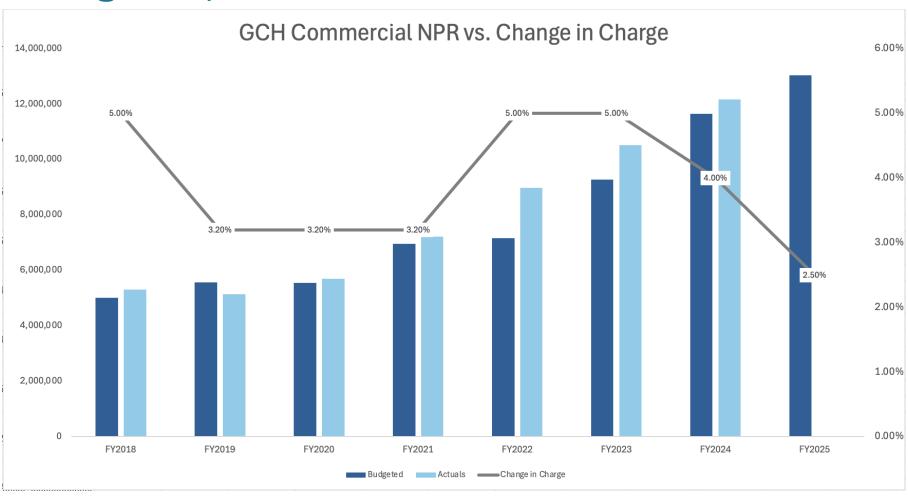

# Change in Charge: Adjusting FY25 Requested Values

Note: The order of hospitals changes in various data sources, based on whether the alphabetical order is applied to the full name of the hospital or its abbreviation. Due to this, Grace Cottage Hospital (GCH) and Gifford Medical Center (GMC) had FY25 change in charge values reversed, as well as Springfield Hospital (SH) and Southwestern Vermont Medical Center (SVMC). These adjustments do not change the findings from previous years, and the updated graphs for these four hospitals are shown in the slides here.

# GREEN MOUNTAIN CARE BOARD

Grace Cottage Hospital