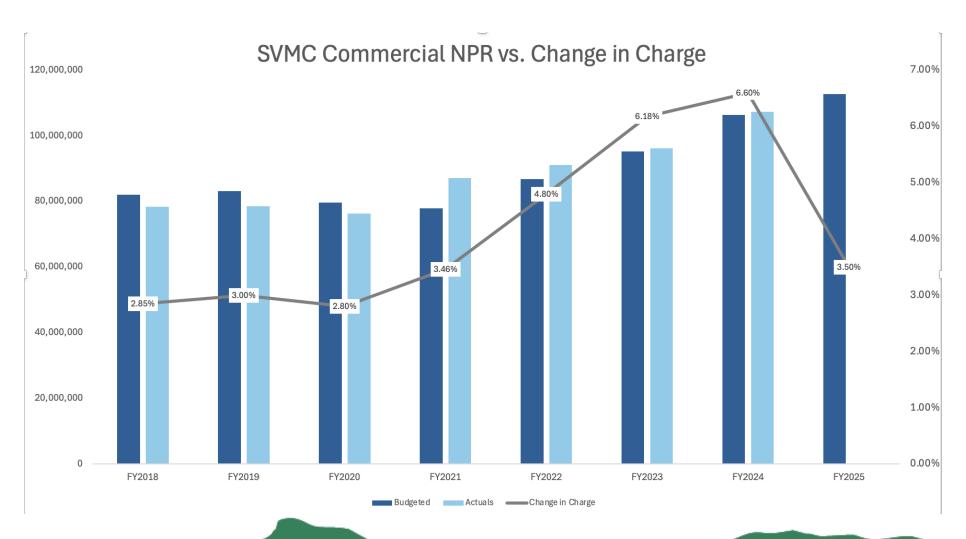

# Change in Charge: Adjusting FY25 Requested Values

Note: The order of hospitals changes in various data sources, based on whether the alphabetical order is applied to the full name of the hospital or its abbreviation. Due to this, Grace Cottage Hospital (GCH) and Gifford Medical Center (GMC) had FY25 change in charge values reversed, as well as Springfield Hospital (SH) and Southwestern Vermont Medical Center (SVMC). These adjustments do not change the findings from previous years, and the updated graphs for these four hospitals are shown in the slides here.

#### Southwestern Vermont Medical Center