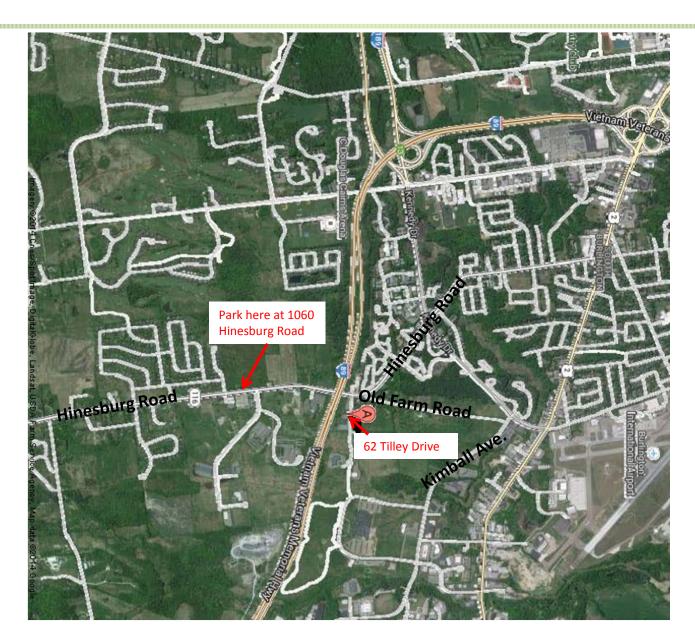

#### 1:30 PM, Wednesday, September 3, 2014

- Park at 1060 Hinesburg Road (see attached map)
- Those who drive to 62 Tilley Drive will be redirected to 1060
  Hinesburg Road
- 1:30-1:40 PM: Bus Boarding at 1060 Hinesburg Road for a 1:40 PM departure to Tilley Drive
- 1:40 PM: Bus Departs for Tilley Drive
- 1:45-2:30 PM: Visit Mountain View Business Park properties on Tilley Drive
- 2:30 PM: Bus to depart for the O'Brien Property on Old Farm Road
- 2:35-3:20 PM: Walking tour of the O'Brien Property we will walk from Old Farm Road to Kimball Ave. (Appropriate footwear is recommended as we will be walking in deep grass through a meadow, with a slight downgrade in elevation.)
- 3:20 PM: Bus pick-up on Kimball Ave. for return trip to 1060
  Hinesburg Road