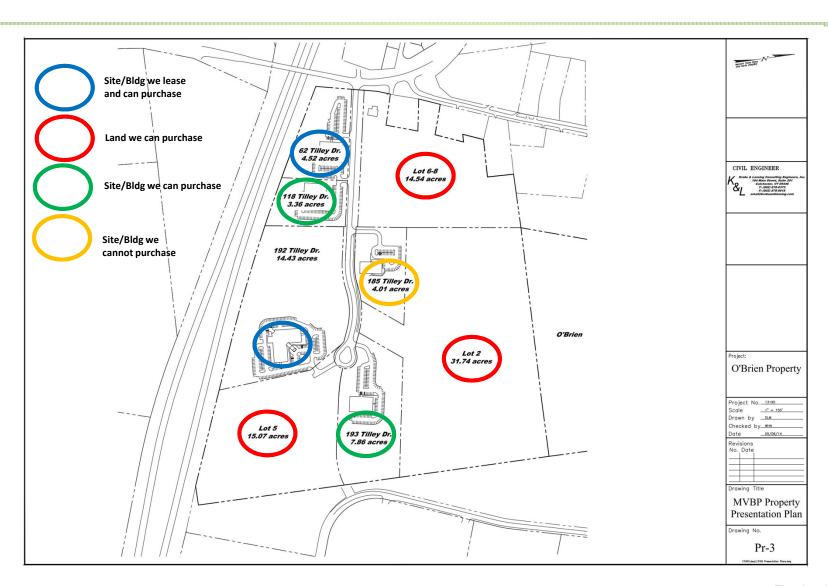

ched map)
- Those who drive to 62 Tilley Drive will be redirected to 1060
  Hinesburg Road
- 1:30-1:40 PM: Bus Boarding at 1060 Hinesburg Road for a 1:40 PM departure to Tilley Drive
- 1:40 PM: Bus Departs for Tilley Drive
- 1:45-2:30 PM: Visit Mountain View Business Park properties on Tilley Drive
- 2:30 PM: Bus to depart for the O'Brien Property on Old Farm Road
- 2:35-3:20 PM: Walking tour of the O'Brien Property we will walk from Old Farm Road to Kimball Ave. (Appropriate footwear is recommended as we will be walking in deep grass through a meadow, with a slight downgrade in elevation.)
- 3:20 PM: Bus pick-up on Kimball Ave. for return trip to 1060
  Hinesburg Road

1

## Directions and Parking





### Site Tour Routes Tilley Drive and O'Brien





#### Mountain View Business Park