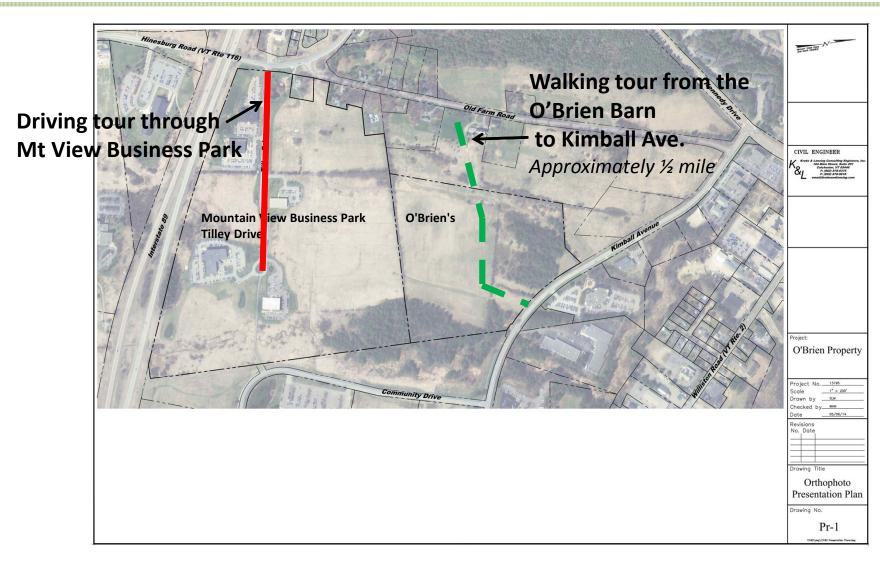

#### 1:30 PM, Wednesday, September 3, 2014

- Park at 1060 Hinesburg Road (see attached map)
- Those who drive to 62 Tilley Drive will be redirected to 1060
  Hinesburg Road
- 1:30-1:40 PM: Bus Boarding at 1060 Hinesburg Road for a 1:40 PM departure to Tilley Drive
- 1:40 PM: Bus Departs for Tilley Drive
- 1:45-2:30 PM: Visit Mountain View Business Park properties on Tilley Drive
- 2:30 PM: Bus to depart for the O'Brien Property on Old Farm Road
- 2:35-3:20 PM: Walking tour of the O'Brien Property we will walk from Old Farm Road to Kimball Ave. (Appropriate footwear is recommended as we will be walking in deep grass through a meadow, with a slight downgrade in elevation.)
- 3:20 PM: Bus pick-up on Kimball Ave. for return trip to 1060
  Hinesburg Road

### Site Tour Routes Tilley Drive and O'Brien